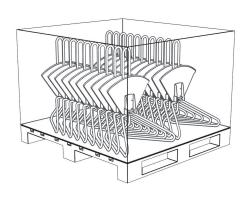

| Chairs in one colli   | 20                                                                      |
|-----------------------|-------------------------------------------------------------------------|
| Material              | Heat treated plywood                                                    |
| Weight (incl. chairs) | 165 kg.                                                                 |
| Measurements          | 1201 x 1286 x 930 mm                                                    |
| Notes                 | Delivered on special pallet (1201 x 1286 mm)<br>Stackable in two layers |
| Additional            | Single item packaging available on separate pallet (1331 x 910 mm)      |