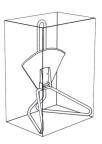

## **PACKAGING OPTIONS**

| Chairs in one colli   | 1                                     |
|-----------------------|---------------------------------------|
| Material              | Cardboard (7 mm)                      |
| Weight (incl. chairs) | 6 kg.                                 |
| Measurements          | 530 x 380 x 750 mm                    |
| Notes                 | 10 boxes on a EURO pallet (10 chairs) |