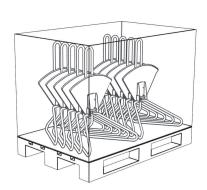

| Chairs in one colli   | 10                                                                  |
|-----------------------|---------------------------------------------------------------------|
| Material              | Heat treated plywood                                                |
| Weight (incl. chairs) | 90 kg.                                                              |
| Measurements          | 1201 x 801 x 930 mm                                                 |
| Notes                 | Delivered on special pallet (1200 x 800 mm) Stackable in two layers |
| Additional            | Single item packaging available on separate pallet (1331 x 910 mm)  |