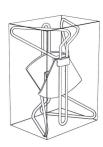

| Chairs in one colli   | 2                                     |
|-----------------------|---------------------------------------|
| Material              | Cardboard (7 mm)                      |
| Weight (incl. chairs) | 11 kg.                                |
| Measurements          | 530 x 380 x 750 mm                    |
| Notes                 | 10 boxes on a EURO pallet (20 chairs) |